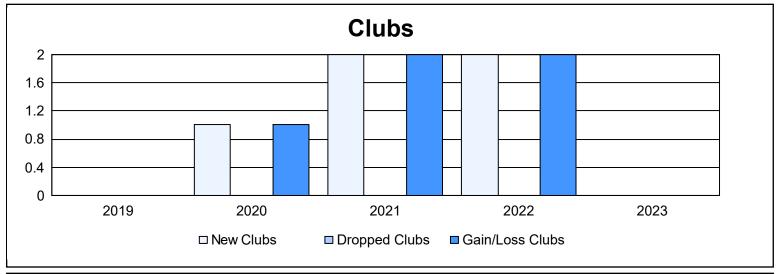

District 308 B3 As of June 2023 Cumulative

| Year      | New<br>Clubs | Dropped<br>Clubs | Gain/<br>Loss<br>Clubs | New<br>Members | Charter<br>Members | Reinstate<br>Members | Transfer<br>Members | Total<br>Member<br>Added | Total<br>Members<br>Dropped | Gain/<br>Loss<br>Members |
|-----------|--------------|------------------|------------------------|----------------|--------------------|----------------------|---------------------|--------------------------|-----------------------------|--------------------------|
| 2018-2019 | 0            | 0                | 0                      | 276            | 17                 | 10                   | 53                  | 356                      | 192                         | 164                      |
| 2019-2020 | 1            | 0                | 1                      | 164            | 36                 | 11                   | 6                   | 217                      | 256                         | -39                      |
| 2020-2021 | 2            | 0                | 2                      | 178            | 50                 | 9                    | 12                  | 249                      | 243                         | 6                        |
| 2021-2022 | 2            | 0                | 2                      | 150            | 60                 | 35                   | 4                   | 249                      | 235                         | 14                       |
| 2022-2023 | 0            | 0                | 0                      | 260            | 13                 | 19                   | 3                   | 295                      | 251                         | 44                       |
| Average   | 1            | 0                | 1                      | 206            | 35                 | 17                   | 16                  | 273                      | 235                         | 38                       |