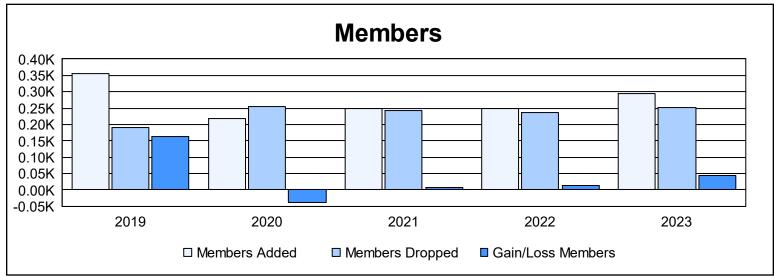

District 308 B3 As of June 2023 Cumulative

| Year      | New<br>Clubs | Dropped<br>Clubs | Gain/<br>Loss<br>Clubs | New<br>Members | Charter<br>Members | Reinstate<br>Members | Transfer<br>Members | Total<br>Member<br>Added | Total<br>Members<br>Dropped | Gain/<br>Loss<br>Members |
|-----------|--------------|------------------|------------------------|----------------|--------------------|----------------------|---------------------|--------------------------|-----------------------------|--------------------------|
| 2018-2019 | 0            | 0                | 0                      | 276            | 17                 | 10                   | 53                  | 356                      | 192                         | 164                      |
| 2019-2020 | 1            | 0                | 1                      | 164            | 36                 | 11                   | 6                   | 217                      | 256                         | -39                      |
| 2020-2021 | 2            | 0                | 2                      | 178            | 50                 | 9                    | 12                  | 249                      | 243                         | 6                        |
| 2021-2022 | 2            | 0                | 2                      | 150            | 60                 | 35                   | 4                   | 249                      | 235                         | 14                       |
| 2022-2023 | 0            | 0                | 0                      | 260            | 13                 | 19                   | 3                   | 295                      | 251                         | 44                       |
| Average   | 1            | 0                | 1                      | 206            | 35                 | 17                   | 16                  | 273                      | 235                         | 38                       |